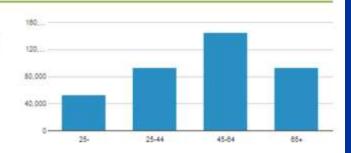

#### Household Income and Average Income in Oyster Bay

| Median Income Under 25 | \$52,528  |
|------------------------|-----------|
| Median Income 25-44    | \$93,221  |
| Median Income 45-64    | \$145,147 |
| Median Income Over 65  | \$93,712  |

| Average Household Income                       | \$156,790   |
|------------------------------------------------|-------------|
| Median Household Income                        | \$111,195   |
| Percent Increase/Decrease in Income Since 2000 | 30%         |
| Percent Increase/Decrease in Income Since 2010 | 9%          |
| Average Household Net Worth                    | \$1,103,113 |
| Median Home Sale Price                         | \$671,014   |
| Sales Tax Rate                                 | 8.625%      |
| Average Household Total Expenditure            | \$98,282    |