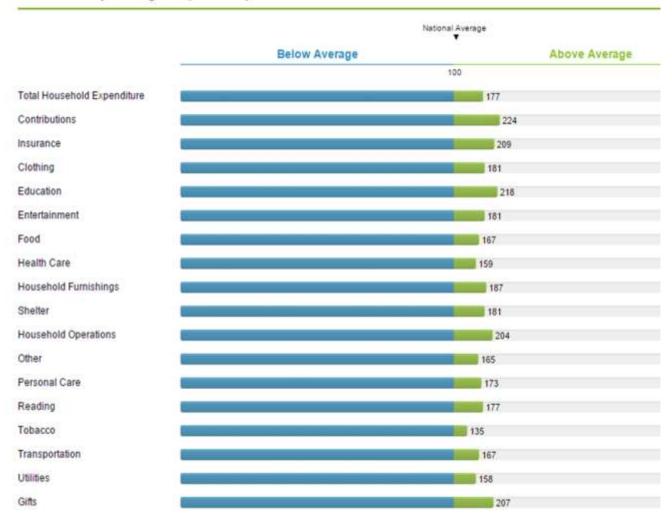

| Average Household Income                       | \$156,790   |
|------------------------------------------------|-------------|
| Median Household Income                        | \$111,195   |
| Percent Increase/Decrease in Income Since 2000 | 30%         |
| Percent Increase/Decrease in Income Since 2010 | 9%          |
| Average Household Net Worth                    | \$1,103,113 |
| Median Home Sale Price                         | \$671,014   |
| Sales Tax Rate                                 | 8.625%      |
| Average Household Total Expenditure            | \$98,282    |

#### Consumer spending in Oyster Bay