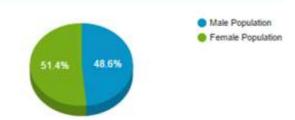

#### **Oyster Bay Population Demographics**

| Total Population          | 252,021 |
|---------------------------|---------|
| Male Population           | 122,355 |
| Female Population         | 129,662 |
| Percent Change Since 2000 | 2.0 %   |
| Percent Change Since 2010 | 1.1 96  |
| Median Age                | 43.32   |
|                           |         |