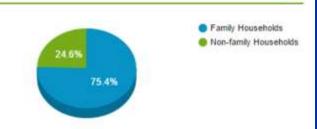

#### Number of Households in Oyster Bay

| Total Households             | 86,931 |  |
|------------------------------|--------|--|
| Family Households            | 65,523 |  |
| Non-family Households        | 21,407 |  |
| Households With Children     | 30,382 |  |
| Households Without Children  | 56,548 |  |
| Average People Per Household | 2.80   |  |
|                              |        |  |