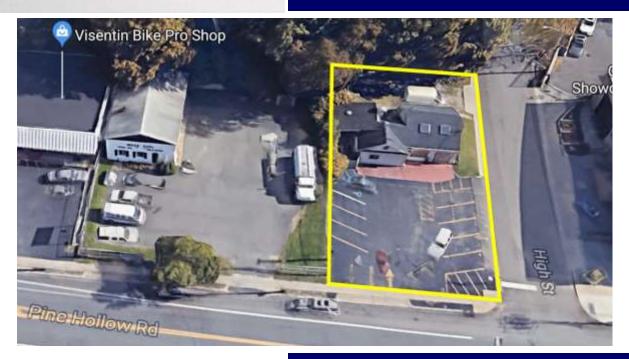

|  |

#### Addition and Out-Building Structures

| Card | Line | Area | Code | Description |
|------|------|------|------|-------------|
| 1    | 1    | 0    | PR1  | PORCH, OPEN |
| 1    | 1    | 4500 | PA1  | PAVING ASP  |



#### **Aerial View**



### SURVEY

# PINE HOLLOW

| 20  | -                |       |        |       |       |         |       | -     |       | a.            | 5#     | -      | -      | 50     | 7      | - 5    | 50 | +      | -      | 55     |
|-----|------------------|-------|--------|-------|-------|---------|-------|-------|-------|---------------|--------|--------|--------|--------|--------|--------|----|--------|--------|--------|
| - 1 | 107.3<br>O 105.4 | 109.2 | 1.11.1 | 113.2 | 115.3 | 0 117.3 | 119.3 | 121.4 | 0 123 | 125.38        | 124.32 | 123.26 | 122.20 | 121.12 | 120.06 | 118.98 | 0  | 117.92 | 116.56 | 115.00 |
| 20  | 28               | 27    | 26 2   | 25    | 24    | 23 2    | 22 2  | 1 2   | - 1   | 25 20.<br>8 1 |        |        | 6 1    | ()     | 25     | 3      | 12 | 11     | 10