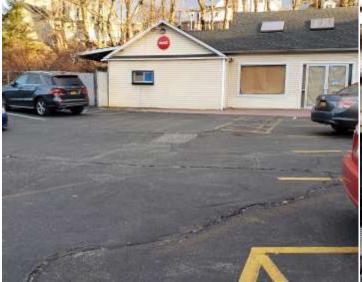

|       |        |       |       |         |       | -     |       | a.            | 5#     | -      | -      | 50     | 7      | - 5    | 50 | +      | -      | 55     |
|-----|------------------|-------|--------|-------|-------|---------|-------|-------|-------|---------------|--------|--------|--------|--------|--------|--------|----|--------|--------|--------|
| - 1 | 107.3<br>O 105.4 | 109.2 | 1.11.1 | 113.2 | 115.3 | 0 117.3 | 119.3 | 121.4 | 0 123 | 125.38        | 124.32 | 123.26 | 122.20 | 121.12 | 120.06 | 118.98 | 0  | 117.92 | 116.56 | 115.00 |
| 20  | 28               | 27    | 26 2   | 25    | 24    | 23 2    | 22 2  | 1 2   | - 1   | 25 20.<br>8 1 |        |        | 6 1    | ()     | 25     | 3      | 12 | 11     | 10     | )      |



### **PHOTOGRAPHS**













#### **SITE PLAN**





### **AERIAL PHOTO & MAP**

# In The Heart of Long Island's Gold Coast





#### **BACKGROUND INFO**

- Oyster Bay is a hamlet and census-designated place (CDP) on the North Shore of Long Island in Nassau County in the state of New York, United States. The hamlet is also the site of a station on the Oyster Bay Branch of the Long Island Rail Road and the eastern termination point of that branch of the railroad.
- The community is within the Town of Oyster Bay, New York, a town which contains 18 villages and 18 hamlets.
- The hamlet's area was considerably larger before several of its parts incorporated as separate villages. At least six of the 36 villages and hamlets of the Town of Oyster Bay have shores on Oyster Bay Harbor and its inlets, and many of thes