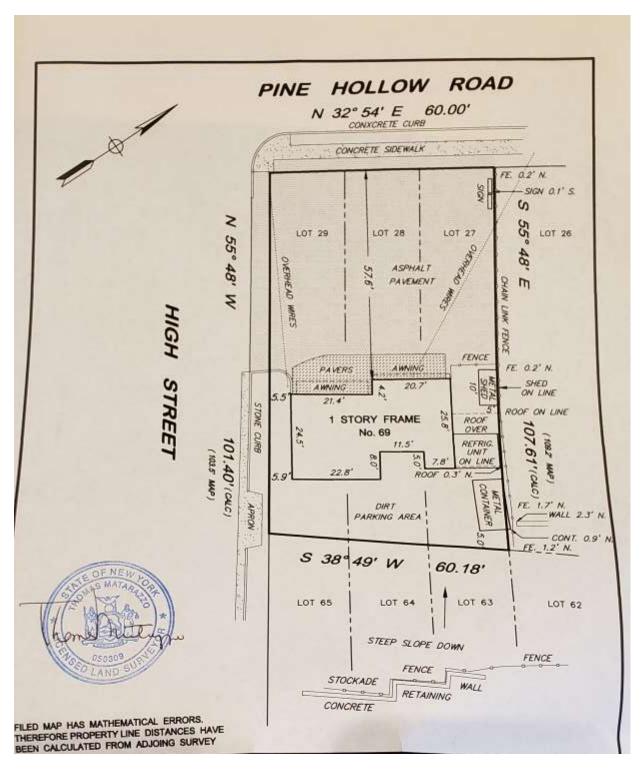

|       |       |         |       | -     |       | a.            | 5#     | -      | -      | 50     | 7      | - 5    | 50 | +      | -      | 55     |
|-----|------------------|-------|--------|-------|-------|---------|-------|-------|-------|---------------|--------|--------|--------|--------|--------|--------|----|--------|--------|--------|
| - 1 | 107.3<br>O 105.4 | 109.2 | 1.11.1 | 113.2 | 115.3 | 0 117.3 | 119.3 | 121.4 | 0 123 | 125.38        | 124.32 | 123.26 | 122.20 | 121.12 | 120.06 | 118.98 | 0  | 117.92 | 116.56 | 115.00 |
| 20  | 28               | 27    | 26 2   | 25    | 24    | 23 2    | 22 2  | 1 2   | - 1   | 25 20.<br>8 1 |        |        | 6 1    | ()     | 25     | 3      | 12 | 11     | 10     | )      |



### **PHOTOGRAPHS**













#### **SITE PLAN**





### **AERIAL PHOTO & MAP**

# In The Heart of Long Island's Gold Coast





#### **BACKGROUND INFO**

- Oyster Bay is a hamlet and census-designated place (CDP) on the North Shore of Long Island in Nassau County in the state of New York, United States. The hamlet is also the site of a station on the Oyster Bay Branch of the Long Island Rail Road and the eastern termination point of that branch of the railroad.
- The community is within the Town of Oyster Bay, New York, a town which contains 18 villages and 18 hamlets.
- The hamlet's area was considerably larger before several of its parts incorporated as separate villages. At least six of the 36 villages and hamlets of the Town of Oyster Bay have shores on Oyster Bay Harbor and its inlets, and many of these were previously considered p