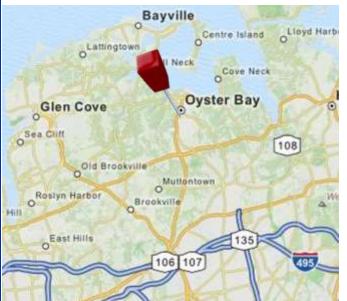

# Call: Gabor Karsai 516-359-8028

#### **Retail Building for Lease**

### 69 Pine Hollow Road Oyster Bay, NY 11771

#### www.LandmarkBrochures.homestead.com





- Rent: \$4,500/Mo NNN to owner
- 940Sf Free Standing Building
- Taxes: \$10,406
- Existing outside walk in Freezer
- Corner property
- Huge Parking Lot
- · Great visibility on busy main road
- 17,000 CPD Traffic Count
- · Immediate Occupancy
- Flexible Terms

Information herein is believed to be correct but is not warranted. Purchaser/Tenant is strongly encouraged to verify the accuracy of all material information contained in this listing brochure. This verification should include all information for Purchaser's/Tenant's intended use of the property for any particular purpose. All information contained herein are representations from many sources including the seller/landlord. The broker has undertaken no independent investigation to verify the accuracy of the information provided.

##