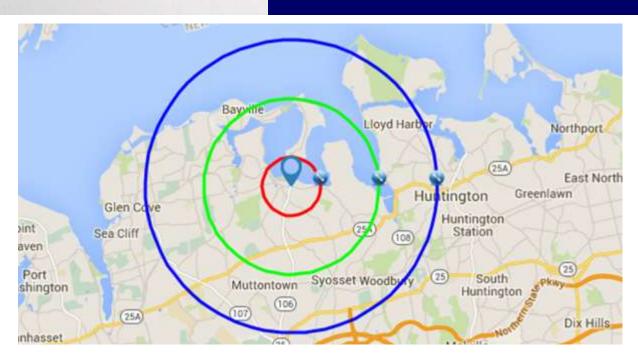

#### **DEMOGRAPHIC MAP**

#### **DEMOGRAPHIC DATA**

| RADIUS  | <b>Population</b> | HOUSEHOLDS | PER CAP. INC.   | AVERAGE HH INC.   |
|---------|-------------------|------------|-----------------|-------------------|
| 1 MILE  | 5,674             | 2,238      | \$41,568        | \$ 106,541        |
| 3 MILES | 24,926            | 8,891      | \$46,574        | <b>\$ 129,571</b> |
| 5 MILES | 75,655            | 25,508     | <b>\$45,798</b> | <b>\$ 130,978</b> |