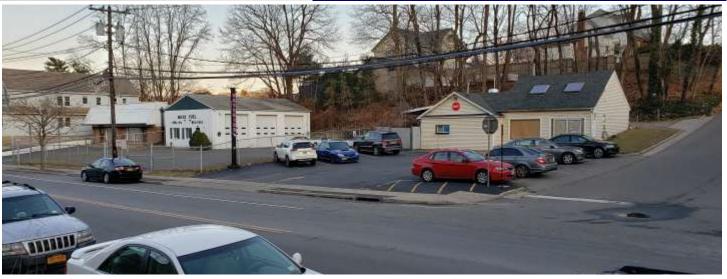

-                |       |        |       |       |         |       | -     |       | a.            | 5#     | -      | -      | 50     | 7      | - 5    | 50 | +      | -      | 55     |
|-----|------------------|-------|--------|-------|-------|---------|-------|-------|-------|---------------|--------|--------|--------|--------|--------|--------|----|--------|--------|--------|
| - 1 | 107.3<br>O 105.4 | 109.2 | 1.11.1 | 113.2 | 115.3 | 0 117.3 | 119.3 | 121.4 | 0 123 | 125.38        | 124.32 | 123.26 | 122.20 | 121.12 | 120.06 | 118.98 | 0  | 117.92 | 116.56 | 115.00 |
| 20  | 28               | 27    | 26 2   | 25    | 24    | 23 2    | 22 2  | 1 2   | - 1   | 25 20.<br>8 1 |        |        | 6 1    | ()     | 25     | 3      | 12 | 11     | 10     | )      |



### **PHOTOGRAPHS**













#### **SITE PLAN**





### **AERIAL PHOTO & MAP**

# In The Heart of Long Island's Gold Coast





#### **BACKGROUND INFO**

- Oyster Bay is a hamlet and census-designated place (CDP) on the North Shore of Long Island in Nassau County in the state of New York, United States. The hamlet is also the site of a station on the Oyster Bay Branch of the Long Island Rail Road and the eastern termination point of that branch of the railroad.
- The community is within the Town of Oyster Bay, New York, a town which contains 18 villages and 18 hamlets.
- The hamlet's area was considerably larger before several of its parts incorporated as separate villages. At least six of the 36 villages and hamlets of the Town of Oyster Bay have shores on Oyster Bay Harbor and its inlets, and many of th