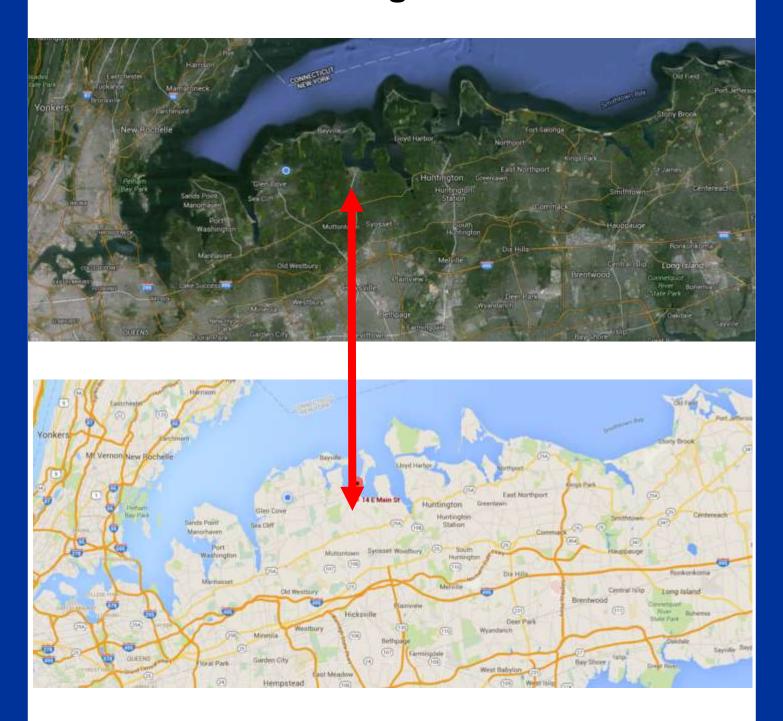

| -      | -      | 50     | 7      | - 5    | 50 | +      | -      | 55     |
|-----|------------------|-------|--------|-------|-------|---------|-------|-------|-------|---------------|--------|--------|--------|--------|--------|--------|----|--------|--------|--------|
| - 1 | 107.3<br>O 105.4 | 109.2 | 1.11.1 | 113.2 | 115.3 | 0 117.3 | 119.3 | 121.4 | 0 123 | 125.38        | 124.32 | 123.26 | 122.20 | 121.12 | 120.06 | 118.98 | 0  | 117.92 | 116.56 | 115.00 |
| 20  | 28               | 27    | 26 2   | 25    | 24    | 23 2    | 22 2  | 1 2   | - 1   | 25 20.<br>8 1 |        |        | 6 1    | ()     | 25     | 3      | 12 | 11     | 10     | )      |



### **PHOTOGRAPHS**













#### **SITE PLAN**





### **AERIAL PHOTO & MAP**

# In The Heart of Long Island's Gold Coast





#### **BACKGROUND INFO**

- Oyster Bay is a hamlet and census-designated place (CDP) on the North Shore of Long Island in Nassau County in the state of New York, United States. The hamlet is also the site of a station on the Oyster Bay Branch of the Long Island Rail Road and the eastern termination point of that branch of the railroad.
- The community is within the Town of Oyster Bay, New York, a town which contains 18 villages and 18 hamlets.
- The hamlet's area was considerably larger before several of its parts incorporated as separate villages. At least six of the 36 villages and hamlets of the Town of Oyster Bay have shores on Oyster Bay Harbor and its inlets, and many of these were previously considered part of the hamlet of Oyster Bay; three of those are now known as Mill Neck,