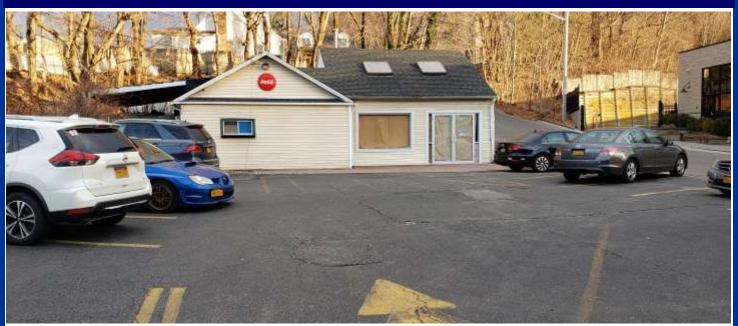

# Call: Gabor Karsai 516-359-8028

#### **Retail Building for Lease**

### 69 Pine Hollow Road Oyster Bay, NY 11771

#### www.LandmarkBrochures.homestead.com





- Rent: \$4,500/Mo NNN to owner
- 940Sf Free Standing Building
- Taxes: \$10,406
- Existing outside walk in Freezer
- Corner property
- Huge Parking Lot
- · Great visibility on busy main road
- 17,000 CPD Traffic Count
- · Immediate Occupancy
- Flexible Terms

Information herein is believed to be correct but is not warranted. Purchaser/Tenant is strongly encouraged to verify the accuracy of all material information contained in this listing brochure. This verification should include all information for Purchaser's/Tenant's intended use of the property for any particular purpose. All information contained herein are representations from many sources including the seller/landlord. The broker has undertaken no independent investigation to verify the accuracy of the information provided.